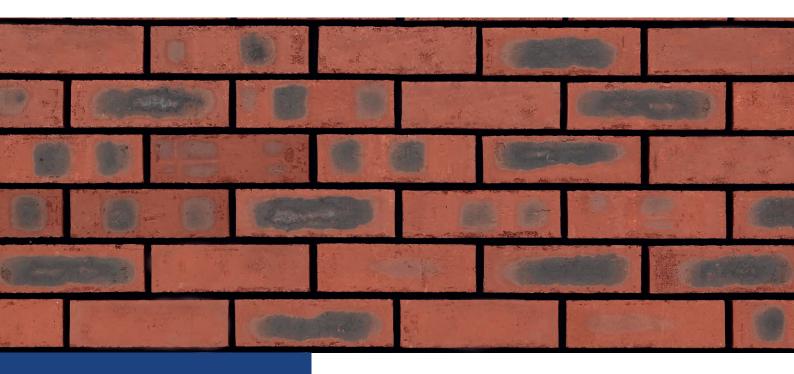

## HANOVER AVAILABLE IN 65MM & 73MM

## **DECLARATION OF PERFORMANCE**

| Manufacture            | Manufactured in accordance with IS EN 771-1:2011 |
|------------------------|--------------------------------------------------|
| Accreditation          | ISO 9001: 2015 and CE Certified                  |
| Dimensions             | 215 x 102.5 x 65mm<br>215 x 102.5 x 73mm         |
| Weight                 | 2.25 Kg per brick                                |
| Density                | 1970 Kg/m³                                       |
| Tolerance / Range      | T2/R1                                            |
| Compressive Strength   | ≥50N/mm²                                         |
| Water Absorption       | ≤12%                                             |
| Active Soluble Salts