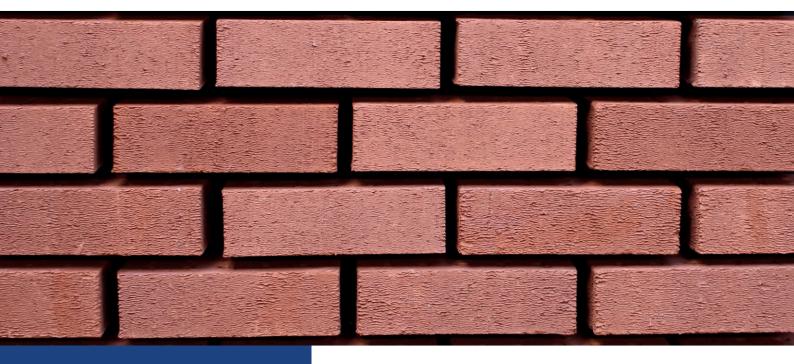

## RED RUSTIC AVAILABLE IN 65MM & 73MM

## **DECLARATION OF PERFORMANCE**

| Manufacture            | Manufactured in accordance with IS EN 771-1:2011 |
|------------------------|--------------------------------------------------|
| Accreditation          | ISO 9001: 2015 and CE Certified                  |
| Dimensions             | 215 x 102.5 x 65mm<br>215 x 102.5 x 73mm         |
| Weight                 | 2.25 Kg per brick                                |
| Density                | 1950 Kg/m³                                       |
| Tolerance / Range      | T2/R1                                            |
| Compressive Strength   | ≥35N/mm²                                         |
| Water Absorption       | ≤14%                                             |
| Active Soluble Salt