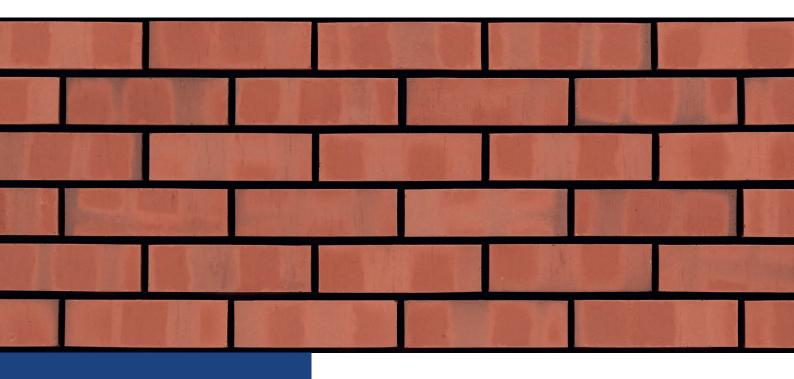

## VICTORIAN RED MULTI AVAILABLE IN 65MM & 73MM

## **DECLARATION OF PERFORMANCE**

| Manufacture            | Manufactured in accordance with IS EN 771-1:2011 |
|------------------------|--------------------------------------------------|
| Accreditation          | ISO 9001: 2015 and CE Certified                  |
| Dimensions             | 215 x 102.5 x 65mm<br>215 x 102.5 x 73mm         |
| Weight                 | 2.25 Kg per brick                                |
| Density                | 1970 Kg/m³                                       |
| Tolerance / Range      | T2/R1                                            |
| Compressive Strength   | ≥50N/mm²                                         |
| Water Absorption       | ≤12%                                             |
| Active Sol